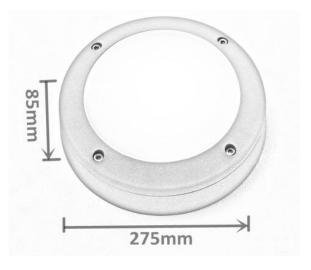

### **Dimensions:**

## **Parameters:**

| Input voltage                  |                           | AC85V-265V                    | Picture |
|--------------------------------|---------------------------|-------------------------------|---------|
| frequency                      |                           | 50HZ-60HZ                     |         |
| Total harmonic distortion      |                           | ≤9%                           |         |
| Power factor                   |                           | >0.5                          |         |
| Output voltage                 |                           | 36-45V                        |         |
| Output Current                 |                           | 450mA                         |         |
| Led Q' TY                      |                           | OSRAM 3030/Samsung 2835 84PCS |         |
| Total power of the led         |                           | 30W                           |         |
| LED light effect               |                           | 90LM/W                        |         |
| Brand of led chip              |                           | Samsung/ Osram/ Philips       |         |
| Light efficiency               |                           | Above 80%~90%                 |         |
| Evenness degree                |                           | >0.6                          |         |
| Related color temperature      | WW                        | 3000K-3500K                   |         |
|                                | r<br>NW                   | 4000K-4500K                   |         |
|                                | CW                        | 6000K-6500K                   |         |
| Color rendering                |                           | Ra>80                         |         |
| LED chip Junction Temp         |                           | ≤85°C                         |         |
| Operation temperature          |                           | -40°C∼+55°C                   | ,       |
| Storage temperature            |                           | -25℃~+65℃                     |         |
| Grade of protection            |                           | IP65                          |         |
| Beam angle                     |                           | 180degree                     |         |
| Connecting wire for the driver | Brown                     | "L" live line                 |         |
|                                | Blue                      | "N" neutral line              |         |
|                                | Yellow or<br>Yellow-green | "G" earth line                |         |
| Dimensions                     |                           | 275x275x85mm                  |         |
| NW. / GW.                      |                           | 1.8KG/1.88KG                  |         |
| Packing size                   |                           | 47*32*32cm(5pcs) 9.5kg        |         |
| Housing color                  |                           | White/ Black/ Grey/ Others    |         |