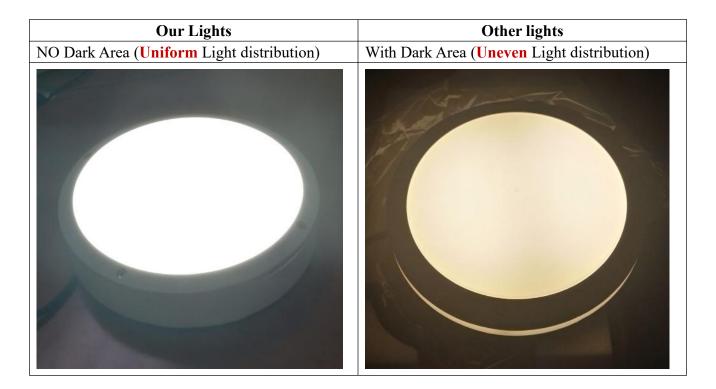

| White/ Black/ Grey/ Others    |         |

#### **Features:**

- 1. Super bright SMD2835 LED as lighting sources, high efficiency, energy-saving, eco-friendly
- 2. Side-emitting design to form a surface emitting effect
- 3. Built-in motion sensor, more intelligently, conveniently and energy-saving
- 4. Die cast aluminum housing offering high impact capability and strength. PC as cover offering excellent light transmission
- 5. Compact structure boosting strong shock resistance, high corrosion resistance, IP65, waterproof, dustproof and rust-proof
- 6. Built-in, wide voltage input constant current driver to enable installation around the world
- 7. Convenient installation methods allowing for application even in dusty and moist locations both indoor and outdoor

#### **Comparison:**



### **Dimensions:**



## **Application:**

Bathroom, Kitchen, Spa room, Balcony

Hotel hall or room lighting, Shopping mall lighting

Under cabinet lighting, Display case lighting

Artwork lighting, Board lighting, Accent lighting

Cabinet and under counter lighting





## **Photo show:**



## **LUMINOUS INTENSITY DISTRIBUTION**