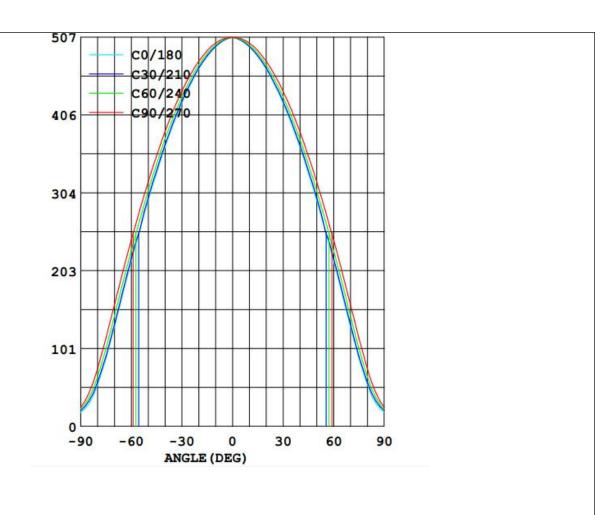

ering high impact capability and strength. PC as cover offering excellent light transmission
- 5. Compact structure boosting strong shock resistance, high corrosion resistance, IP65, waterproof, dustproof and rust-proof
- 6. Built-in, wide voltage input constant current driver to enable installation around the world
- 7. Convenient installation methods allowing for application even in dusty and moist locations both indoor and outdoor

#### **Comparison:**



### **Dimensions:**



## **Application:**

Bathroom, Kitchen, Spa room, Balcony

Hotel hall or room lighting, Shopping mall lighting

Under cabinet lighting, Display case lighting

Artwork lighting, Board lighting, Accent lighting

Cabinet and under counter lighting





## **Photo show:**



## **LUMINOUS INTENSITY DISTRIBUTION**