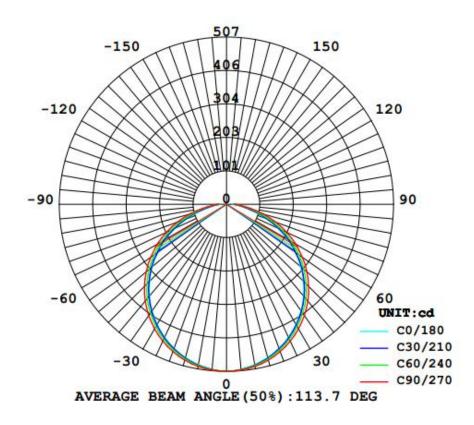

ffering high impact capability and strength. PC as cover offering excellent light transmission
- 5. Compact structure boosting strong shock resistance, high corrosion resistance, IP65, waterproof, dustproof and rust-proof
- 6. Built-in, wide voltage input constant current driver to enable installation around the world
- 7. Convenient installation methods allowing for application even in dusty and moist locations both indoor and outdoor

#### **Comparison:**



### **Dimensions:**



## **Application:**

Bathroom, Kitchen, Spa room, Balcony

Hotel hall or room lighting, Shopping mall lighting

Under cabinet lighting, Display case lighting

Artwork lighting, Board lighting, Accent lighting

Cabinet and under counter lighting





## **Photo show:**



## **LUMINOUS INTENSITY DISTRIBUTION**